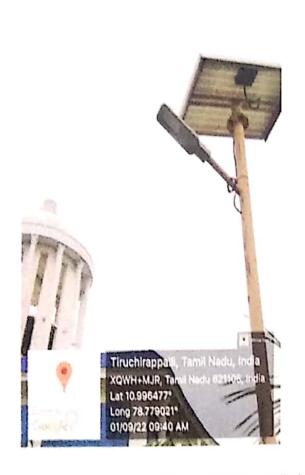

## SOLAR POWERED STREET LIGHT

(Solar Powered Street lights before Main Block)

PRINCIPAL

LUIME JAL

M.A.M. SCHOOL OF ENGINEERING SIRIGANUR, TIRUCHIRAPPALLI-621 105.

Accredited by NAAC

Approved by AICTE, New Delhi; Affiliated to Anna University, Chennai